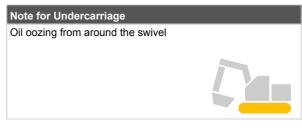

| Undercarriage   |                              |       |  |  |
|-----------------|------------------------------|-------|--|--|
| Shoe Type       | Steel shoes with rubber pads |       |  |  |
| Swing Circle    | No oil leak                  |       |  |  |
|                 | Left                         | Right |  |  |
| Shoe Width (mm) | 450                          | 450   |  |  |
| Idler           | OK                           | OK    |  |  |
| Sprocket        | OK                           | OK    |  |  |
| Pin Bush        | OK                           | OK    |  |  |
| Upper Roller    | OK                           | OK    |  |  |
| Track Roller    | OK                           | OK    |  |  |
| Shoe Link       | OK                           | OK    |  |  |