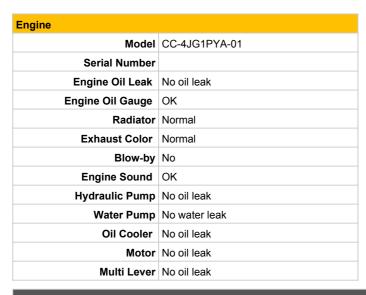

| Upper Structure  |       |          |              |       |
|------------------|-------|----------|--------------|-------|
|                  |       | Cylinder |              | Play  |
|                  |       | Oil Leak | Scratch/Rust | riay  |
| Boom             | Left  | No       | No           | Small |
| Boom             | Right | N/A      | N/A          | Oman  |
| Arm              |       | No       | No           | No    |
| Bucket           |       | No       | No           | Small |
| Bucket Size (mm) |       | 670      |              |       |
|                  |       |          |              |       |

|      |               | Cylinder |              | Play  | The connecting part of the arm and boom |                          |
|------|---------------|----------|--------------|-------|-----------------------------------------|--------------------------|
|      |               | Oil Leak | Scratch/Rust | ı iuy | is slightly bent to the left            |                          |
| Boom | Left          | No       | No           | Small |                                         |                          |
|      | Boom          | Right    | N/A          | N/A   | Oman                                    |                          |
|      |               | Arm      | No           | No    | No                                      |                          |
|      |               | Bucket   | No           | No    | Small                                   |                          |
|      | Bucket Si     | ze (mm)  | 670          |       |                                         | Note for Upper Structure |
|      |               |          |              |       |                                         |                          |
|      | Undercarriage |          |              |       |                                         |                          |
|      |               |          |              |       |                                         |                          |